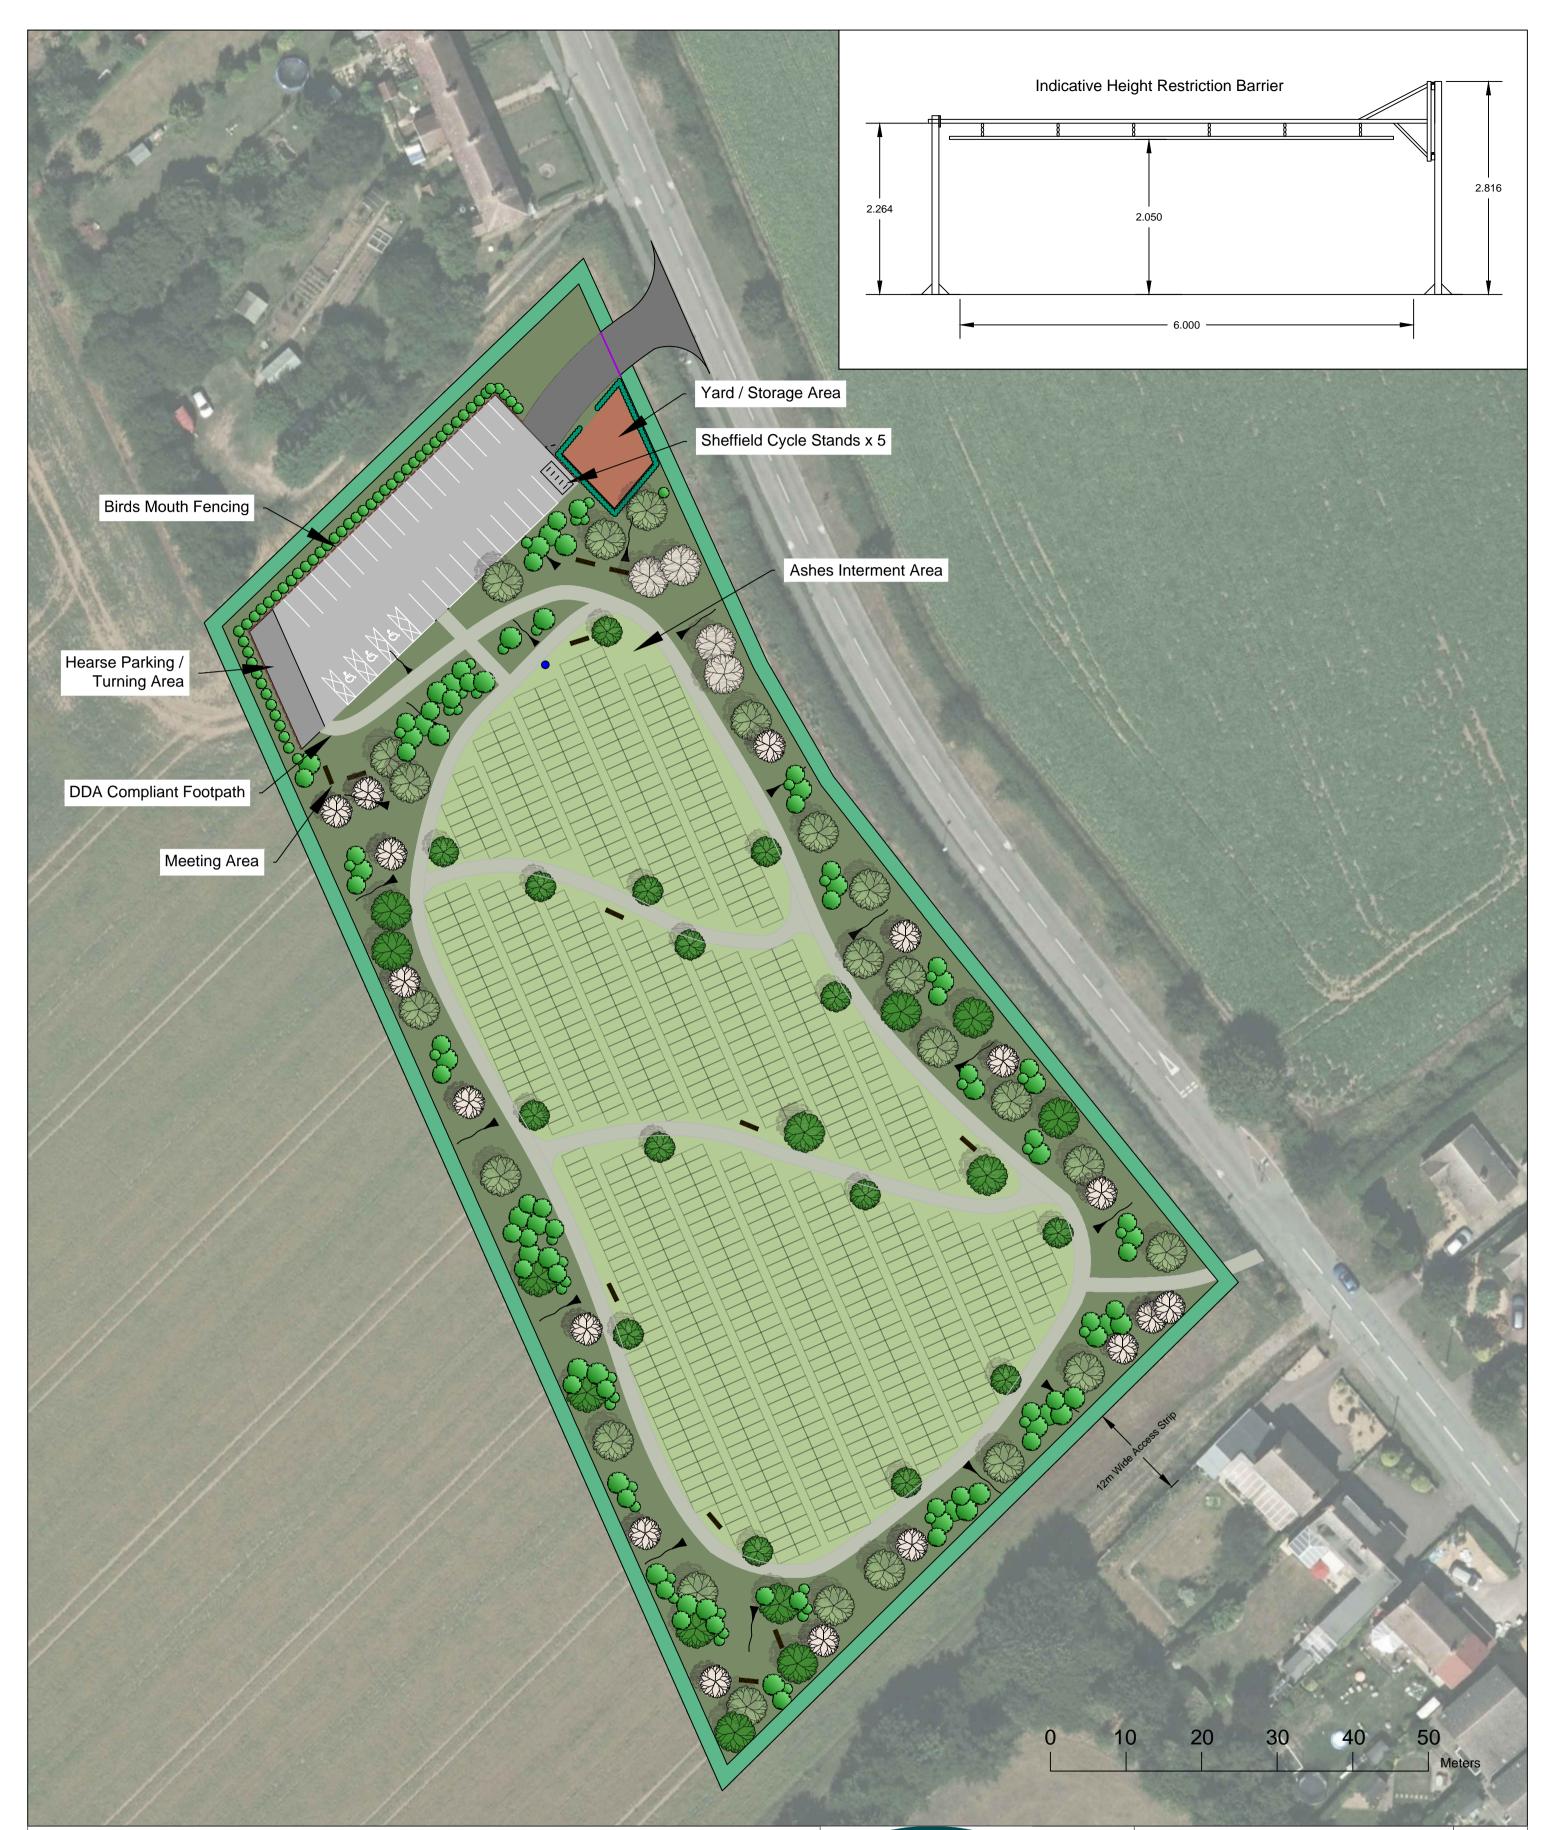

## LEGEND

| <br>Wire Boundary Fence          |
|----------------------------------|
| <br>Birds Mouth Fence            |
| <br>Double Gate / Height Barrier |
| Access Road (Dense macadam)      |
| Car Park (Porous macadam)        |
| Hearse Parking Area              |
| Storage Yard                     |
| Hedge                            |

Sheffield Cycle Stands

|        |                       |                                                                       |                                                                                                                                                   | TGMS, 4 Doolittle Mill,<br>Froghall Road, Ampthill, |                            |            | Dra        | W         |
|--------|-----------------------|-----------------------------------------------------------------------|---------------------------------------------------------------------------------------------------------------------------------------------------|-----------------------------------------------------|----------------------------|------------|------------|-----------|
|        | J                     | G№                                                                    | Cemetery<br>Development                                                                                                                           | edfordshire, M<br>el: 01525 3070<br>Veb: www.tgms   | 1K45 2ND<br>060<br>s.co.uk |            | Site       |           |
|        |                       |                                                                       |                                                                                                                                                   | mail: enquires                                      | @tgms.co.uk                | Project :  | Lode Road  | Ł         |
| C<br>R | ompany N<br>egistered | umber 01957538.                                                       | e trading names of Professional Sports Turf Design (NW) Ltd.<br>ouse, 1 Faraday Court, Fulwood, Preston, Lancashire, PR2 9NE<br>Aurélien Le Blan. | Client :                                            | Bottisham                  | P          |            |           |
|        | Revisions             |                                                                       |                                                                                                                                                   |                                                     |                            | Consultant | Richard Ea | ٦r        |
|        | Rev                   | Date                                                                  | ate Description Drawn By Chec                                                                                                                     |                                                     | Checked By                 | Date :     | 05/04/202  | 2         |
|        | 1                     | 12/05/2022                                                            | Site access road and storage yard amended. She<br>cycle stands added.                                                                             | offield OM                                          | RE                         |            |            | _         |
|        | 2                     | 2 18/05/2022 Sheffield cycle stands relocated. Hedge ad storage yard. |                                                                                                                                                   | to OM                                               | RE                         | Scale :    | 1:500      |           |
|        | 3                     | 11/07/2022                                                            | SE boundary amended to accommodate 12m wi<br>access strip. Layout amended to reduced plateau                                                      |                                                     | RE                         | Drawn by : | OM         |           |
|        | 4                     | 09/03/2023                                                            | Car Park location amended. Birds mouth fencir added.                                                                                              | ng OM                                               | RE                         |            |            | L         |
| ,      | Notes:                |                                                                       |                                                                                                                                                   |                                                     |                            |            | Dra        | <u>av</u> |
|        | 1) Tre<br>of nat      |                                                                       | rea to include Specimen Trees such as Oa<br>d Trees such as Rowan, Wild Cherry, Cral<br>ly and Yew.                                               |                                                     | TGM                        |            |            |           |
|        |                       | ,                                                                     | •                                                                                                                                                 | Data copyright © PSD (NW) Ltd                       | 1 2023                     |            |            |           |

|                          | NORTH                     |                       |                         |          |          |  |  |
|--------------------------|---------------------------|-----------------------|-------------------------|----------|----------|--|--|
|                          | INDICATIVE ONLY           |                       |                         |          |          |  |  |
| oject :                  | ject : Lode Road Cemetery |                       |                         |          |          |  |  |
| ient :                   | Bottisham PC              |                       |                         |          |          |  |  |
| onsultant : Richard Earl |                           |                       |                         |          |          |  |  |
| ate : 05/04/2022         |                           |                       | Drawing Status : Design |          |          |  |  |
| cale :                   | ıle : 1:500               |                       | Paper Size : A2         |          |          |  |  |
| awn by :                 | ОМ                        | Checked by : RE Appro |                         | Approved | ed by:RE |  |  |
|                          | Revision                  |                       |                         |          |          |  |  |
|                          | 4                         |                       |                         |          |          |  |  |