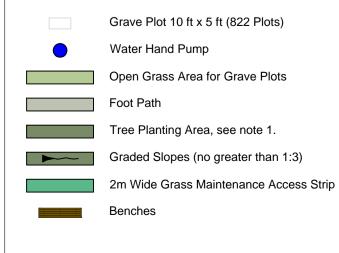

## LEGEND

| <br>Wire Boundary Fence          |
|----------------------------------|
| <br>Birds Mouth Fence            |
| <br>Double Gate / Height Barrier |
| Access Road (Dense macadam)      |
| Car Park (Porous macadam)        |
| Hearse Parking Area              |
| Storage Yard                     |
| Hedge                            |